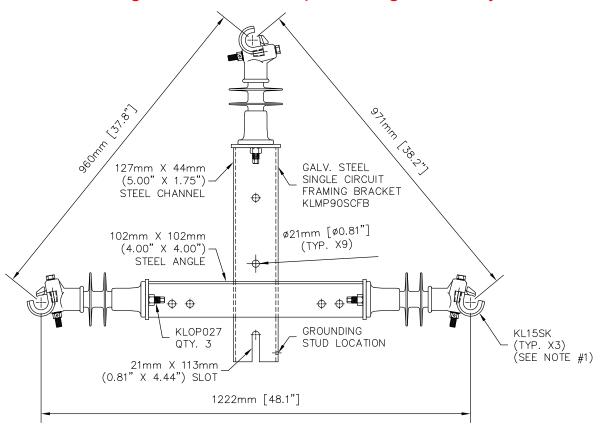

## Single Circuit Pole Top Framing Assembly

The ultimate in labour savings and convenience is provided by K-Line Insulators Limited's single circuit pole-top framing assembly. The assembly comes complete in kit form with mounting bracket, polymer line post insulators, trunnion clamps or K-CLAMP<sup>TM</sup> and insulator mounting studs. Install with two bolts and the structure is ready to go.

This assembly provides increased clearance for work methods, wildlife outages and clearance above ground.

The hot dip galvanized steel brackets come with predrilled holes for mounting of riser support insulators and a grounding lug. The insulators are of silicone, the ultimate in polymer line post insulators for maintenance-free operation.

#### NOTE:

1. Shipped unassembled with various insulator designs. Please contact **K-Line** Engineering for more information.

50 Passmore Avenue, Toronto, Ontario, Canada M1V 4T1

• Tel.: (416) 292-2008 • Fax: (416) 292-2094 • E-Mail: insulators@k-line.net • Web Page: www.k-line.net