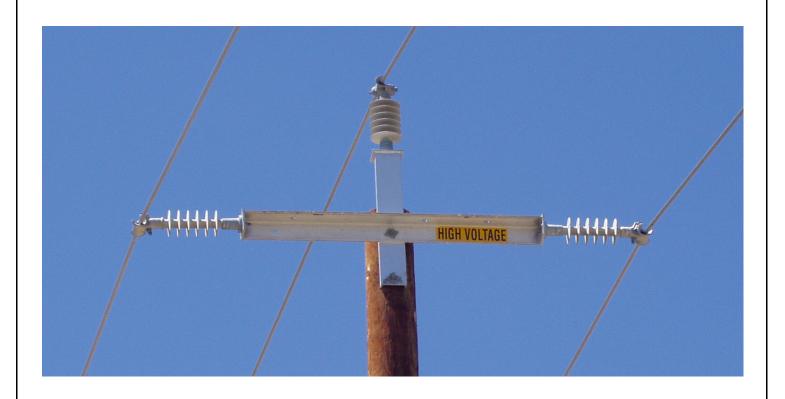

## Single Circuit Pole Top Framing Assembly

The ultimate in labour savings and convenience is provided by K-Line Insulators Limited's single circuit pole-top framing assembly. The assembly comes complete in kit form with mounting bracket, polymer line post insulators, trunnion clamps or K-CLAMP<sup>TM</sup> and insulator mounting studs. Install with two bolts and the structure is ready to go.

This assembly provides increased clearance for work methods, wildlife outages and clearance above ground.

The hot dip galvanized steel brackets come with predrilled holes for mounting of riser support insulators and a grounding lug. The insulators are of silicone, the ultimate in polymer line post insulators for maintenance-free operation.